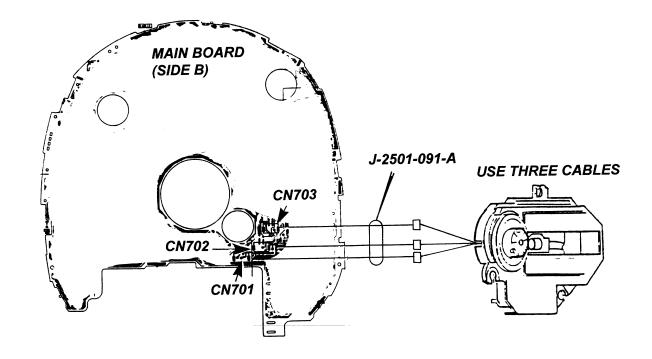

## Service Bulletin Hi-Fi Products

Model: D-345 No. 484

Subject: Extension Cable Date: April 29, 1996

Symptom:

(\*\*) Need extension cable to perform troubleshooting

**Solution:** The following extension cable is now available

| DESCRIPTION         | PART NO.     | DESCRIPTION | POINTS CONNECTED         |
|---------------------|--------------|-------------|--------------------------|
| CABLE,<br>EXTENSION | J-2501-095-A | 2 P / 1.5MM | MAIN BOARD CN-701 - S901 |
|                     |              |             | MAIN BOARD CN-702 - M901 |
|                     |              |             | MAIN BOARD CN-703 - M902 |